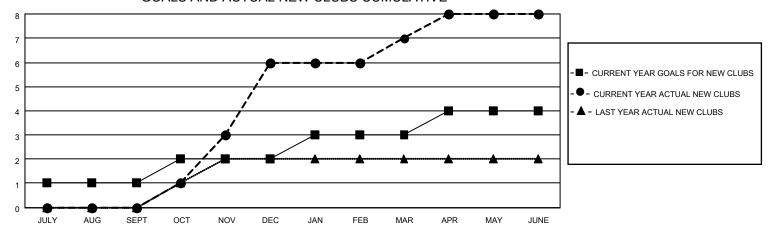

#### GOALS AND ACTUAL NEW CLUBS CUMULATIVE

### District 412 A

| Clubs         |               |             |               | Members               |                        |                         |                                                    |  |
|---------------|---------------|-------------|---------------|-----------------------|------------------------|-------------------------|----------------------------------------------------|--|
|               | RESULTS FOR   | R 2020-2021 |               | RESULTS FOR 2020-2021 |                        |                         |                                                    |  |
| QUARTER       | NEW CLUB GOAL | NEW CLUBS   | DROPPED CLUBS | QUARTER MEME          | BER GROWTH NET<br>GOAL | MEMBER GROWTH<br>ACTUAL | DROPPED<br>MEMBERS ACTUAL<br>(including transfers) |  |
| JULY/AUG/SEPT | 1             | 0           | 0             | JULY/AUG/SEPT         | 15                     | 27                      | 39                                                 |  |
| OCT/NOV/DEC   | 1             | 6           | 0             | OCT/NOV/DEC           | 20                     | 244                     | 93                                                 |  |
| JAN/FEB/MAR   | 1             | 1           | 5             | JAN/FEB/MAR           | 25                     | 35                      | 75                                                 |  |
| APR/MAY/JUNE  | 1             | 1           | 0             | APR/MAY/JUNE          | 25                     | 63                      | 73                                                 |  |