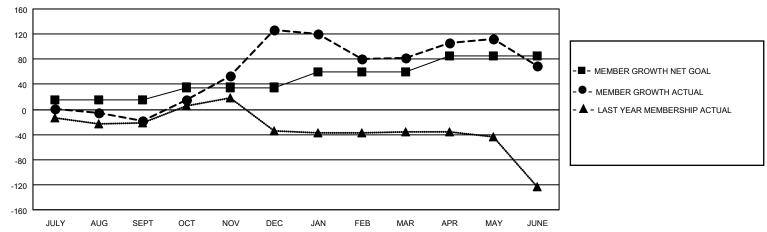

# GOALS AND ACTUAL MEMBERS CUMULATIVE

| DROPPED CLUBS: 5 |     | 36 CLUBS OF 54 ADDED 1 OR MORE<br>NEW MEMBERS | GENDER DISTRIBUTION             |              |     |
|------------------|-----|-----------------------------------------------|---------------------------------|--------------|-----|
|                  |     |                                               | MALE                            | 469 (49.58%) |     |
|                  |     |                                               | FEMALE                          | 477 (50.42%) |     |
| DROPPED MEMBERS  |     |                                               |                                 | ,            |     |
| DECEASED         | 8   | CLICK HERE FOR CUMULATIVE                     | TOTAL FAMILY UNIT MEMBERS       |              | 329 |
| CLUB CANCELLED   | 40  | MEMBERSHIP DATA                               |                                 |              | 400 |
| OTHER            | 232 |                                               | FAMILY MEMBERS PAYING HALF DUES |              | 188 |
| TOTAL            | 280 |                                               |                                 |              |     |

### District 412 A

| Clubs         |               |             |               | Members               |                        |                         |                                                    |  |
|---------------|---------------|-------------|---------------|-----------------------|------------------------|-------------------------|----------------------------------------------------|--|
|               | RESULTS FOR   | R 2020-2021 |               | RESULTS FOR 2020-2021 |                        |                         |                                                    |  |
| QUARTER       | NEW CLUB GOAL | NEW CLUBS   | DROPPED CLUBS | QUARTER MEME          | BER GROWTH NET<br>GOAL | MEMBER GROWTH<br>ACTUAL | DROPPED<br>MEMBERS ACTUAL<br>(including transfers) |  |
| JULY/AUG/SEPT | 1             | 0           | 0             | JULY/AUG/SEPT         | 15                     | 27                      | 39                                                 |  |
| OCT/NOV/DEC   | 1             | 6           | 0             | OCT/NOV/DEC           | 20                     | 244                     | 93                                                 |  |
| JAN/FEB/MAR   | 1             | 1           | 5             | JAN/FEB/MAR           | 25                     | 35                      | 75                                                 |  |
| APR/MAY/JUNE  | 1             | 1           | 0             | APR/MAY/JUNE          | 25                     | 63                      | 73                                                 |  |